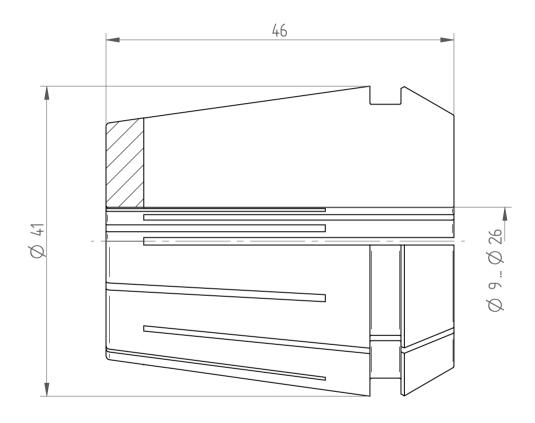

REGO-FIX AG Obermattweg 60 4456 Tenniken / Switzerland

Phone +41 61 976 14 66 Fax +41 61 976 14 14 www.rego-fix.com This is a non-controlled copy. All information given herein is subject to change without notice

The information given herein has been carefully checked and is believed to be correct. REGO-FIX, however, assumes no responsibility or liability for any errors, inaccuracies or omissions that may appear in this drawing

This document is subject to copyright laws. No part of this document may be reproduced or transmitted in any form or any means, electronic or mechanic, for any purpose, without the express written permission of REGO-FIX

Type: ER40\_DM
Part No.: 1240xxxxx
Date: 13.08.2014

Scale: 2: